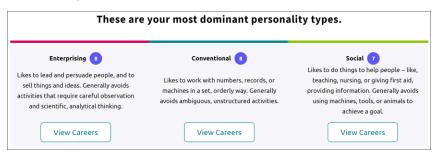

## Career Key

Learn about and view careers associated with your Holland interest codes. It measures six basic types of people. The higher vour score, the more vou are like that type. Your results include your three most dominant personality types and associated careers.

## Enterprising 0

#### Artistic 💶

Artistic occupations frequently involve working with forms, designs and patterns. They often require self-expression and the work can be done without following a clear set of rules.

## Realistic 💿

Realistic occupations frequently involve work activities that include practical, hands-on problems and solutions. They often deal with plants, animals, and real-world materials like wood, tools, and machinery. Many of the occupations require working outside, and do not involve a lot of paperwork or working closely with others.