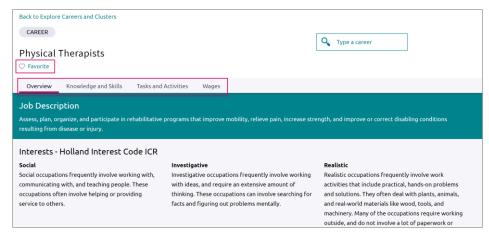

## Careers Search and Career Pages

From Careers Home, there is a career search field that provides access to find careers and career profile pages.

- Enter a career in the field and click **Search**.
- Results display along with additional career lookup criteria such as category, Holland Code, etc.
- Click on the career of **interest** to view an overview, knowledge and skills, tasks and activities, and wages. You can also **favorite** the career from this page.