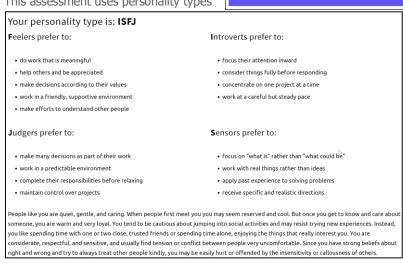

#### Do What You Are

This assessment uses personality types

to suggest careers and clusters that might be a good match. It takes about 20 minutes to complete. Your results will include your personality preference type, a description of that type code, and the option to see related careers.