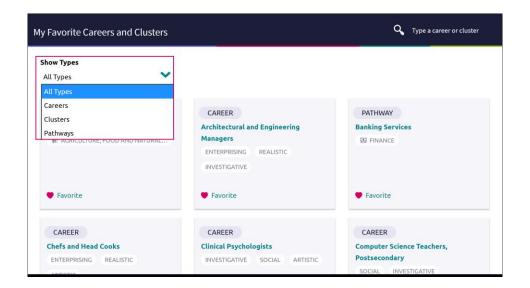

## Careers and Clusters I'm Thinking About

Navigate to Careers > Careers I'm Thinking About to view all the clusters and careers you have favorited while exploring. The page also shows a content card labeled, Suggested Clusters and Pathways based on your other interests. Use the **Show Types** drop-down to filter by **careers**, **clusters** or **pathways**.